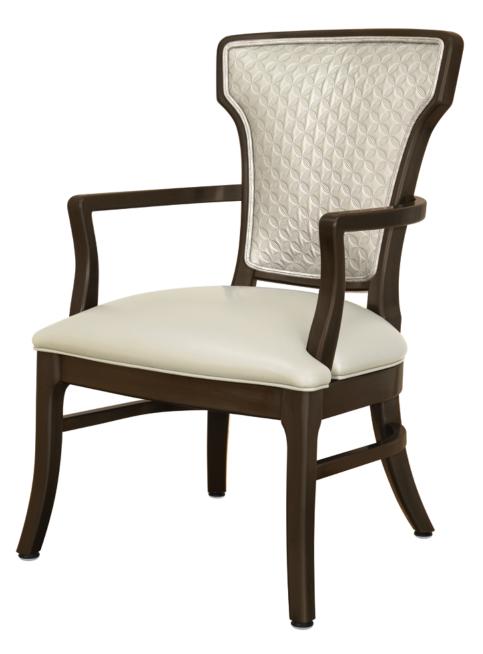

## martello Dining

Kwalu's Martello dining is where rich traditional meets transitional design. The sculpted back features broad shoulders with sleek and sophisticated contours. Meanwhile, Martello's fluid arms are engineered for easy ingress and egress. Piping adds the finishing touch to this truly elegant chair.

Model: MTL110 24.5W 25.5D 38H 19.25SW 19SD 19SH 26AH

Durable Finish Kwalu's solid surface (½" thick) proprietary finish doesn't have any of the drawbacks of wood. The frames are moisture impervious, graffiti-resistant, easy to clean and maintenance-free.