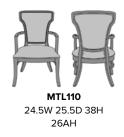

## martello Dining

Kwalu's Martello dining is where rich traditional meets transitional design. The sculpted back features broad shoulders with sleek and sophisticated contours. Meanwhile, Martello's fluid arms are engineered for easy ingress and egress. Piping adds the finishing touch to this truly elegant chair.

Model: MTL110 24.5W 25.5D 38H 19.25SW 19SD 19SH 26AH

Durable Finish Kwalu's solid surface (½" thick) proprietary finish doesn't have any of the drawbacks of wood. The frames are moisture impervious, graffiti-resistant, easy to clean and maintenance-free.