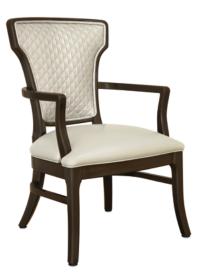

## martello Dining

Kwalu's Martello dining is where rich traditional meets transitional design. The sculpted back features broad shoulders with sleek and sophisticated contours. Meanwhile, Martello's fluid arms are engineered for easy ingress and egress. Piping adds the finishing touch to this truly elegant chair.

Model: MTL110 24.5W 25.5D 38H 19.25SW 19SD 19SH 26AH

Durable Finish Kwalu's solid surface (½" thick) proprietary finish doesn't have any of the drawbacks of wood. The frames are moisture impervious, graffiti-resistant, easy to clean and maintenance-free.